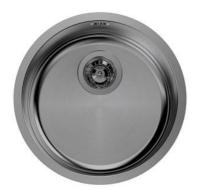

# Sink Circolari Gun Metal

Kitchen Sinks Code: 1130 066

### **DETAILS**

| Edge/Installation Type | Flush-mount   Top-mount  |
|------------------------|--------------------------|
| Material               | AISI 304 stainless steel |
| Texture                | Foster brushed           |
| Finish                 | PVD                      |
| Coloring               | Gun Metal                |
| Base                   | 45 cm                    |
| Dimensions             | ø 425                    |
| Bowl dimension         | Ø 380mm                  |
| Number of bowls        | 1 bowl                   |
|                        |                          |