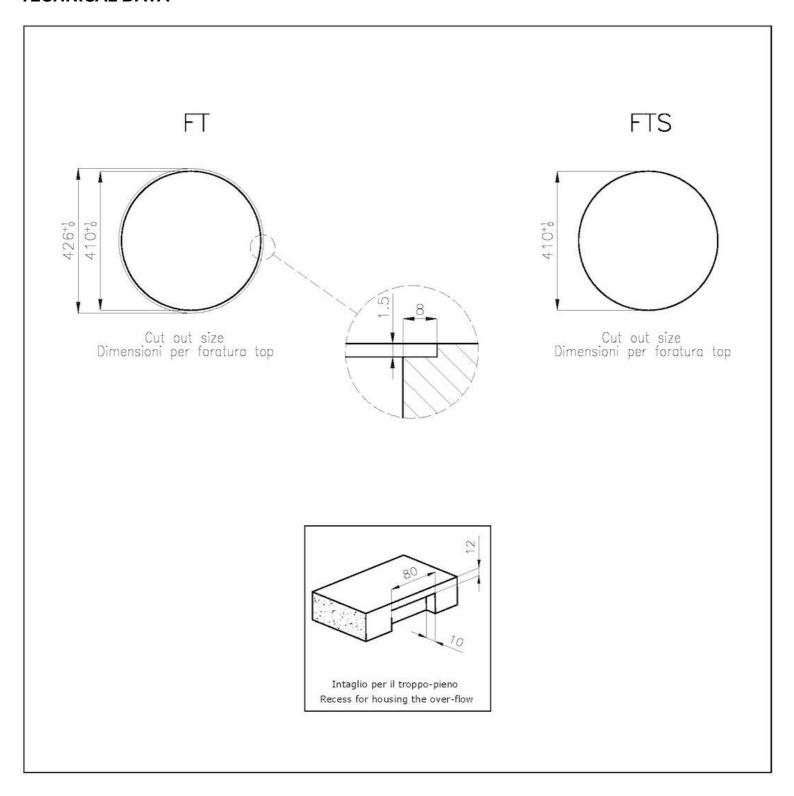

#### **TECHNICAL DATA**

| Built-in hole             | View technical data sheet                                                                                                                                                                                                                                                                                                                      |
|---------------------------|------------------------------------------------------------------------------------------------------------------------------------------------------------------------------------------------------------------------------------------------------------------------------------------------------------------------------------------------|
| Standard fittings         | Fixing hooks, gasket, drain, overflow and siphon, boxed packing                                                                                                                                                                                                                                                                                |
| Mixer holes               | No standard holes                                                                                                                                                                                                                                                                                                                              |
| Drainer                   | No                                                                                                                                                                                                                                                                                                                                             |
| Notes:                    | Foster brushed sink with highly effective concentric polishing                                                                                                                                                                                                                                                                                 |
| FEATURES                  |                                                                                                                                                                                                                                                                                                                                                |
| Added value               | Foster uses steel thicknesses higher than those used on average by other manufacturers. This is how, thanks to our long experience, we know how to make sinks of superior quality and with a better resistance to aging.                                                                                                                       |
| Basket 3,5" waste fitting | The drain is equipped with a large 3.5" drain, with the practical basket cap that prevents the discharge of solid parts.                                                                                                                                                                                                                       |
| Gun Metal                 | The Gun Metal finish is obtained by treating steel with a physical process called PVD (Phisical Vacuum Deposition) which deposits particles of noble metals on the surface. The result is a unique and refined aesthetic effect, and an improvement of the mechanical properties of the steel which is more resistant to impact and scratches. |
| High thickness            | 1mm thick steel. A significant thickness, which guarantees the maximum sturdiness and durability.                                                                                                                                                                                                                                              |