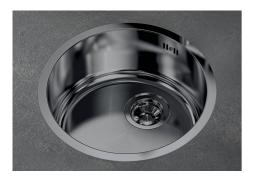

# **GALLERY**

### **DETAILS**

| Edge/Installation Type | Flush-mount   Top-mount  |
|------------------------|--------------------------|
| Material               | AISI 304 stainless steel |
| Texture                | Foster brushed           |
| Finish                 | PVD                      |
| Coloring               | Gun Metal                |
| Base                   | 45 cm                    |
| Dimensions             | ø 425                    |
| Bowl dimension         | Ø 380mm                  |
| Number of bowls        | 1 bowl                   |
|                        |                          |